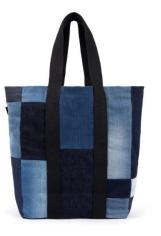

# Style -101

Composition: 99%Cotton, 1% Jute Capacity: 10 kg
Dimension:

| SIZE          | S (inch) | M (inch) | L (inch) |
|---------------|----------|----------|----------|
| BODY LENGTH   | 14"      | 16"      | 18"      |
| BODY WIDTH    | 10"      | 12"      | 15"      |
| HANDLE LENGTH | 12"      | 12"      | 12"      |
| HANDLE WIDTH  | 2"       | 2"       | 2"       |