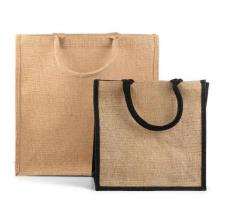

### SH - BG - 106

Composition: Body: 100% Cotton Piping: 100% Jute

Capacity: 10 kg Dimension:

| SIZE                  | S (inch) | M (inch) | L (inch) |
|-----------------------|----------|----------|----------|
| BODY LENGTH           | 13"      | 16"      | 19"      |
| BODY WIDTH            | 12"      | 15"      | 17"      |
| HANDLE LENGTH         | 12"      | 12"      | 12"      |
| HANDLE WIDTH          | 1"       | 1"       | 1"       |
| GUSSET WIDTH<br>(Btm) | 5"       | 6"       | 6"       |