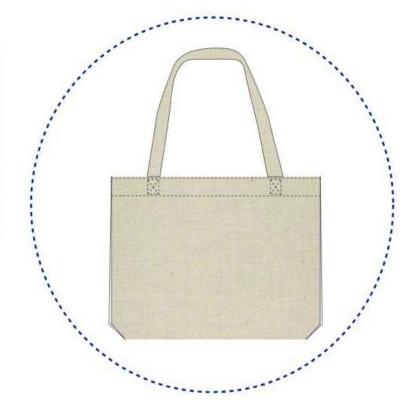

# Style -101

Composition: 99%Cotton, 1% Jute Capacity: 10 kg
Dimension:

| SIZE          | S (inch) | M (inch) | L (inch) |
|---------------|----------|----------|----------|
| BODY LENGTH   | 14"      | 16"      | 18"      |
| BODY WIDTH    | 10"      | 12"      | 15"      |
| HANDLE LENGTH | 12"      | 12"      | 12"      |
| HANDLE WIDTH  | 2"       | 2"       | 2"       |