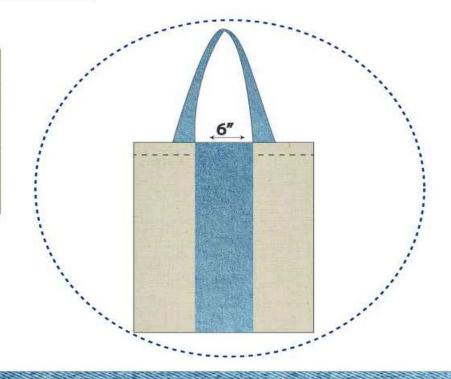

# Style -101

Composition: 99%Cotton, 1% Jute Capacity: 10 kg
Dimension:

| SIZE          | S (inch) | M (inch) | L (inch) |
|---------------|----------|----------|----------|
| BODY LENGTH   | 14"      | 16"      | 18"      |
| BODY WIDTH    | 10"      | 12"      | 15"      |
| HANDLE LENGTH | 12"      | 12"      | 12"      |
| HANDLE WIDTH  | 2"       | 2"       | 2"       |