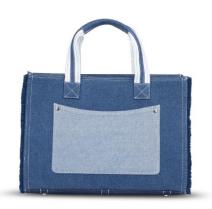

### Style -103

• Composition: Body: 100% Cotton Piping: 100% Jute

Capacity: 10 kg

• Dimension:

| А | 18"   |
|---|-------|
| В | 15"   |
| С | 12"   |
| D | 1"    |
| E | 1.5"  |
| F | 1"    |
|   | B C D |