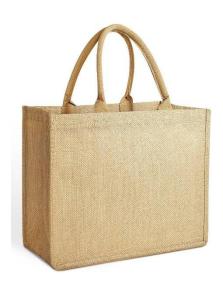

# Style -101

Composition: 99%Cotton, 1% Jute Capacity: 10 kg
Dimension:

| SIZE          | S (inch) | M (inch) | L (inch) |
|---------------|----------|----------|----------|
| BODY LENGTH   | 14"      | 16"      | 18"      |
| BODY WIDTH    | 10"      | 12"      | 15"      |
| HANDLE LENGTH | 12"      | 12"      | 12"      |
| HANDLE WIDTH  | 2"       | 2"       | 2"       |