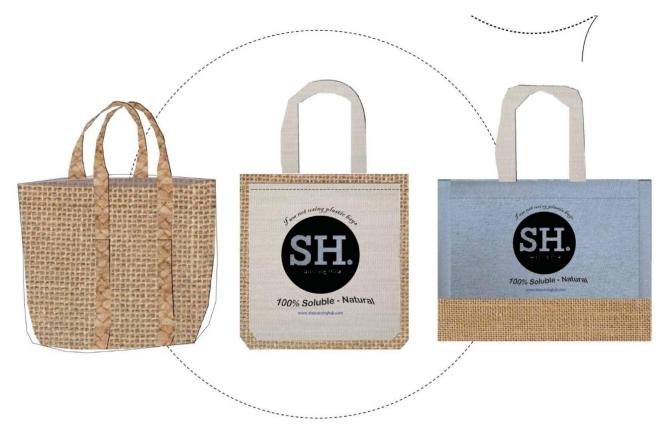

# Style -101

Composition: 99%Cotton, 1% Jute Capacity: 10 kg
Dimension:

| SIZE          | S (inch) | M (inch) | L (inch) |
|---------------|----------|----------|----------|
| BODY LENGTH   | 14"      | 16"      | 18"      |
| BODY WIDTH    | 10"      | 12"      | 15"      |
| HANDLE LENGTH | 12"      | 12"      | 12"      |
| HANDLE WIDTH  | 2"       | 2"       | 2"       |

### Style -103

• Composition: Body: 100% Cotton Piping: 100% Jute

Capacity: 10 kg

• Dimension:

| А | 18"   |
|---|-------|
| В | 15"   |
| С | 12"   |
| D | 1"    |
| E | 1.5"  |
| F | 1"    |
|   | B C D |