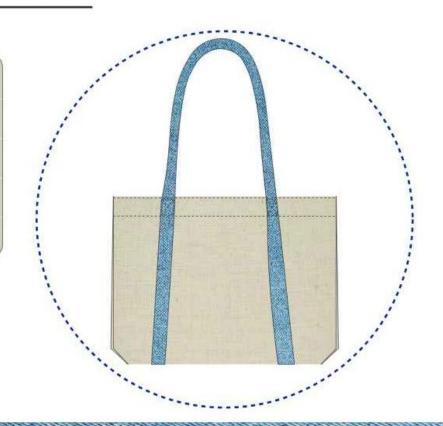

# Style -101

Composition: 99%Cotton, 1% Jute Capacity: 10 kg
Dimension:

| SIZE          | S (inch) | M (inch) | L (inch) |
|---------------|----------|----------|----------|
| BODY LENGTH   | 14"      | 16"      | 18"      |
| BODY WIDTH    | 10"      | 12"      | 15"      |
| HANDLE LENGTH | 12"      | 12"      | 12"      |
| HANDLE WIDTH  | 2"       | 2"       | 2"       |