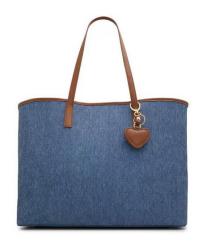

### SH - BG - 106

Composition: Body: 100% Cotton Piping: 100% Jute

Capacity: 10 kg Dimension:

| SIZE                  | S (inch) | M (inch) | L (inch) |
|-----------------------|----------|----------|----------|
| BODY LENGTH           | 13"      | 16"      | 19"      |
| BODY WIDTH            | 12"      | 15"      | 17"      |
| HANDLE LENGTH         | 12"      | 12"      | 12"      |
| HANDLE WIDTH          | 1"       | 1"       | 1"       |
| GUSSET WIDTH<br>(Btm) | 5"       | 6"       | 6"       |