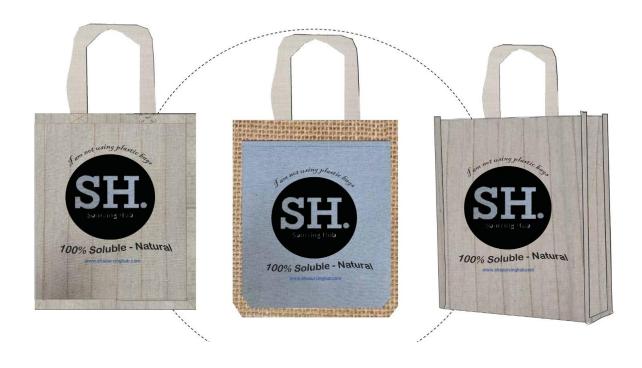

# Style -101

Composition: 99%Cotton, 1% Jute Capacity: 10 kg
Dimension:

| SIZE          | S (inch) | M (inch) | L (inch) |
|---------------|----------|----------|----------|
| BODY LENGTH   | 14"      | 16"      | 18"      |
| BODY WIDTH    | 10"      | 12"      | 15"      |
| HANDLE LENGTH | 12"      | 12"      | 12"      |
| HANDLE WIDTH  | 2"       | 2"       | 2"       |