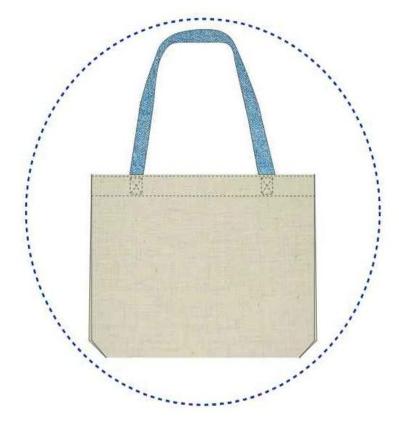

### Style -103

• Composition: Body: 100% Cotton Piping: 100% Jute

Capacity: 10 kg

• Dimension:

| А | 18"   |
|---|-------|
| В | 15"   |
| С | 12"   |
| D | 1"    |
| E | 1.5"  |
| F | 1"    |
|   | B C D |