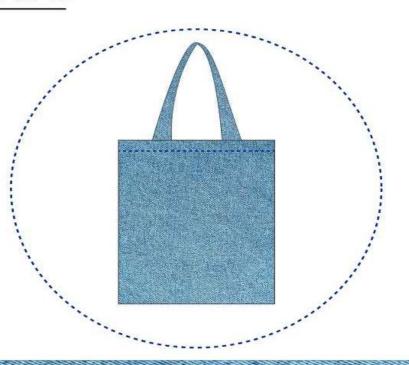

### SH - BG - 106

Composition: Body: 100% Cotton Piping: 100% Jute

Capacity: 10 kg Dimension:

| SIZE                  | S (inch) | M (inch) | L (inch) |
|-----------------------|----------|----------|----------|
| BODY LENGTH           | 13"      | 16"      | 19"      |
| BODY WIDTH            | 12"      | 15"      | 17"      |
| HANDLE LENGTH         | 12"      | 12"      | 12"      |
| HANDLE WIDTH          | 1"       | 1"       | 1"       |
| GUSSET WIDTH<br>(Btm) | 5"       | 6"       | 6"       |