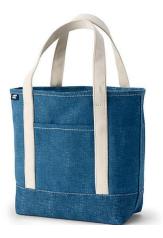

STYLE: SH-BG-111

| Measure       | ement |  |
|---------------|-------|--|
| LENGTH        | 19"   |  |
| WIDTH         | 18"   |  |
| HANDLE LENGTH | 21"   |  |
| HANDLE WIDTH  | 1″    |  |

STYLE: SH-BG-112