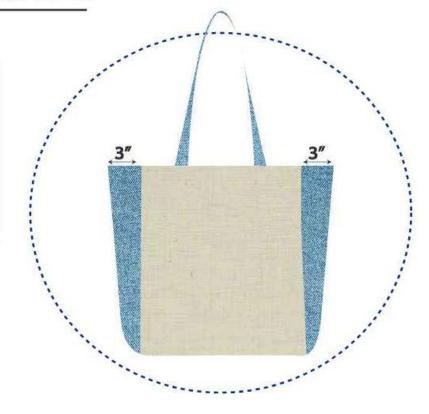

### SH - BG - 106

Composition: Body: 100% Cotton Piping: 100% Jute

Capacity: 10 kg Dimension:

| SIZE                  | S (inch) | M (inch) | L (inch) |
|-----------------------|----------|----------|----------|
| BODY LENGTH           | 13"      | 16"      | 19"      |
| BODY WIDTH            | 12"      | 15"      | 17"      |
| HANDLE LENGTH         | 12"      | 12"      | 12"      |
| HANDLE WIDTH          | 1"       | 1"       | 1"       |
| GUSSET WIDTH<br>(Btm) | 5"       | 6"       | 6"       |