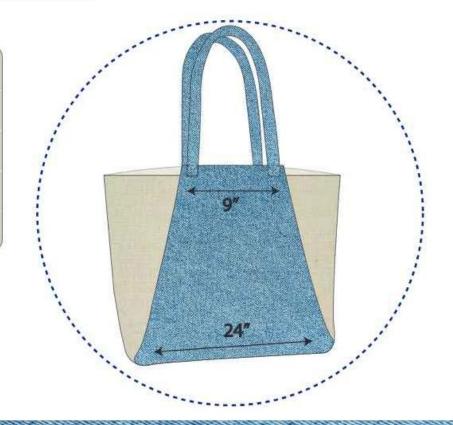

| Measur        | ement |  |
|---------------|-------|--|
| LENGTH        | 19"   |  |
| WIDTH         | 24"   |  |
| HANDLE LENGTH | 21"   |  |
| HANDLE WIDTH  | 1"    |  |

STYLE: SH-BG-113

| Measur        | ement |
|---------------|-------|
| LENGTH        | 17"   |
| WIDTH         | 24"   |
| HANDLE LENGTH | 38"   |
| HANDLE WIDTH  | 1"    |