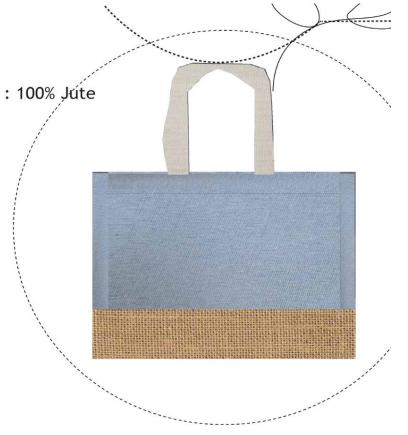

### SH - BG - 106

Composition: Body: 100% Cotton Piping: 100% Jute

Capacity: 10 kg Dimension:

| SIZE                  | S (inch) | M (inch) | L (inch) |
|-----------------------|----------|----------|----------|
| BODY LENGTH           | 13"      | 16"      | 19"      |
| BODY WIDTH            | 12"      | 15"      | 17"      |
| HANDLE LENGTH         | 12"      | 12"      | 12"      |
| HANDLE WIDTH          | 1"       | 1"       | 1"       |
| GUSSET WIDTH<br>(Btm) | 5"       | 6"       | 6"       |