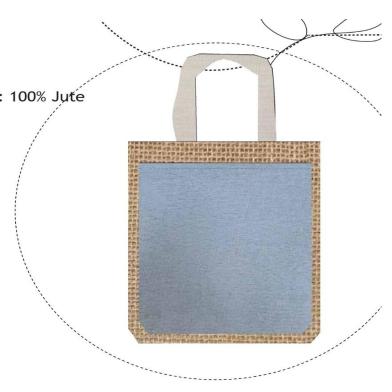

### Style -103

• Composition: Body: 100% Cotton Piping: 100% Jute

Capacity: 10 kg

• Dimension:

| А | 18"   |
|---|-------|
| В | 15"   |
| С | 12"   |
| D | 1"    |
| E | 1.5"  |
| F | 1"    |
|   | B C D |