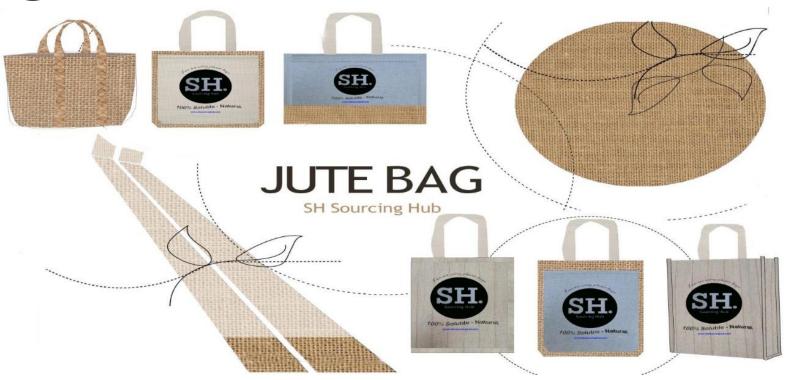

# Style -101

Composition: 99%Cotton, 1% Jute Capacity: 10 kg
Dimension:

| SIZE          | S (inch) | M (inch) | L (inch) |
|---------------|----------|----------|----------|
| BODY LENGTH   | 14"      | 16"      | 18"      |
| BODY WIDTH    | 10"      | 12"      | 15"      |
| HANDLE LENGTH | 12"      | 12"      | 12"      |
| HANDLE WIDTH  | 2"       | 2"       | 2"       |

### Style -103

• Composition: Body: 100% Cotton Piping: 100% Jute

Capacity: 10 kg

• Dimension:

| А | 18"   |
|---|-------|
| В | 15"   |
| С | 12"   |
| D | 1"    |
| E | 1.5"  |
| F | 1"    |
|   | B C D |

### SH - BG - 106

Composition: Body: 100% Cotton Piping: 100% Jute

Capacity: 10 kg Dimension:

| SIZE                  | S (inch) | M (inch) | L (inch) |
|-----------------------|----------|----------|----------|
| BODY LENGTH           | 13"      | 16"      | 19"      |
| BODY WIDTH            | 12"      | 15"      | 17"      |
| HANDLE LENGTH         | 12"      | 12"      | 12"      |
| HANDLE WIDTH          | 1"       | 1"       | 1"       |
| GUSSET WIDTH<br>(Btm) | 5"       | 6"       | 6"       |